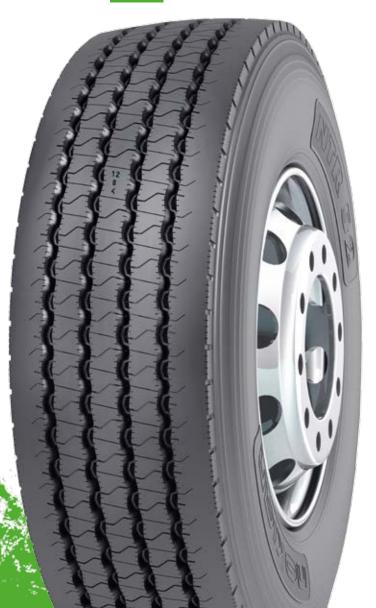

M+S The tyre is M+S labelled

The new construction and tread pattern ensure reliable operation on medium and long distance use

The heavily zigzag shaped grooves reduce stone trapping and improve driving stability

The new tread compound and even wear shape increase the tyre mileage

The tyre is suitable for all-year use on main roads

Meets the Euro 6 load carrying capacity requirements (8 metric tons per axle for sizes 315/70R22.5 and 315/80R22.5)