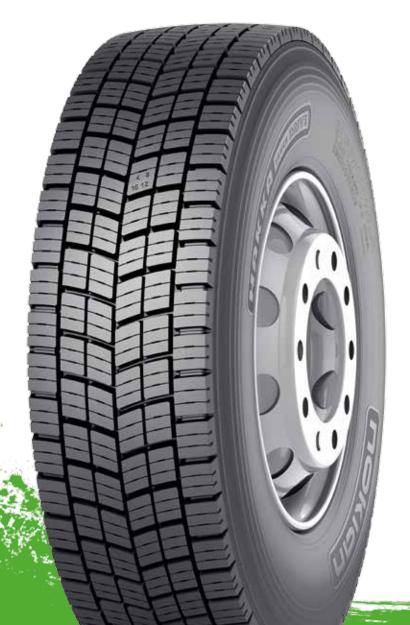

\* Available 02/2015

Official winter tyre approval (3PMSF)

New all-season drive axle tyre for long and medium haul operations

Optimized tread pattern staggering ensures even wear pattern

Good winter grip on packed snow and ice

Open V-shaped tread design with good self-cleaning

Good stability due to V-shaped tread pattern and special semi-open shoulders

Effective siping improves grip in both acceleration and braking

DSI - Driving safety indicator

Self-Generating Siping developed by Nokian Tyres improves grip, traction remains good even when worn.